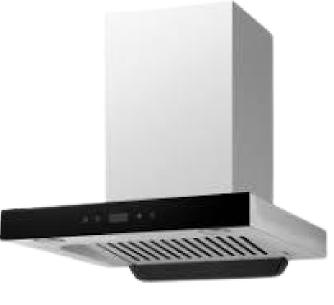

s
- Mosquito Window
- Window Curtains
- Kitchen Chimneys and Sinks
- Corian Acrylic Solid Surface

## HANDRAILS STAINLESS STEEL HANDRAILS











# HANDRAILS STAINLESS STEEL HANDRAILS









# HANDRAILS WOODEN HANDRAILS















## HANDRAILS ALUMINIUM HANDRAILS











## HANDRAILS ALUMINIUM HANDRAILS









#### ALUMINIUM SLIDING WINDOW











#### A LUMINIUM SLIDING WINDOW











### PERGOLA ELEVATION WORKS









#### GLASS SHOWER CUBICLE AND PERGOLA













### MODULAR KITCHENS









### MODULAR KITCHENS









#### MODULAR WARDROBES













#### MODULAR WARDROBES















### MODULAR HALL SHOWCASE















### **HARDWARES**

















# MOSQUITO WINDOWS











### WINDOW CURTAINS













### KITCHEN CHIMNEYS















#### KITCHEN SINKS













CARYSIL

German Engineered

# CORIAN ACRYLIC SOLID SURFACE













### Hardwares

[SINCE 2002]

#### **OUR AUTHORIZED DEALERS**

















































#### Further inquiries





**4** 0452-2342738, 0452-4358777



www.indianhardwares.com



9791830006, 9500342244



59/249, Goods Shed Street, Madurai-625 001.