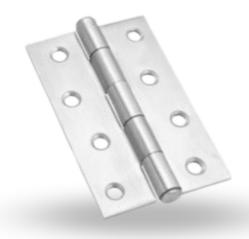

Shower Cubicle & Pergola
- Modular Kitchens
- Modular Wardrobes
- Hall Showcase
- Architectural Hardwares
- Mosquito Window
- Window Curtains
- Kitchen Chimneys and Sinks
- Corian Acrylic Solid Surface

## HANDRAILS STAINLESS STEEL HANDRAILS











# HANDRAILS STAINLESS STEEL HANDRAILS









# HANDRAILS WOODEN HANDRAILS















## HANDRAILS ALUMINIUM HANDRAILS











## HANDRAILS ALUMINIUM HANDRAILS









#### ALUMINIUM SLIDING WINDOW











#### A LUMINIUM SLIDING WINDOW











### PERGOLA ELEVATION WORKS









#### GLASS SHOWER CUBICLE AND PERGOLA













### MODULAR KITCHENS









### MODULAR KITCHENS









#### MODULAR WARDROBES













#### MODULAR WARDROBES















### MODULAR HALL SHOWCASE















### **HARDWARES**

















# MOSQUITO WINDOWS











### WINDOW CURTAINS













### KITCHEN CHIMNEYS















#### KITCHEN SINKS













CARYSIL

German Engineered

# CORIAN ACRYLIC SOLID SURFACE













### Hardwares

[SINCE 2002]

#### **OUR AUTHORIZED DEALERS**

















































#### Further inquiries





**4** 0452-2342738, 0452-4358777



www.indianhardwares.com



9791830006, 9500342244



59/249, Goods Shed Street, Madurai-625 001.