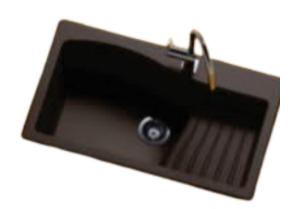

ins
- Kitchen Chimneys and Sinks
- Corian Acrylic Solid Surface

## HANDRAILS STAINLESS STEEL HANDRAILS











# HANDRAILS STAINLESS STEEL HANDRAILS









# HANDRAILS WOODEN HANDRAILS















## HANDRAILS ALUMINIUM HANDRAILS











## HANDRAILS ALUMINIUM HANDRAILS









#### ALUMINIUM SLIDING WINDOW











#### A LUMINIUM SLIDING WINDOW











### PERGOLA ELEVATION WORKS









#### GLASS SHOWER CUBICLE AND PERGOLA













### MODULAR KITCHENS









### MODULAR KITCHENS









#### MODULAR WARDROBES













#### MODULAR WARDROBES















### MODULAR HALL SHOWCASE















### **HARDWARES**

















# MOSQUITO WINDOWS











### WINDOW CURTAINS













### KITCHEN CHIMNEYS















#### KITCHEN SINKS













CARYSIL

German Engineered

# CORIAN ACRYLIC SOLID SURFACE













### Hardwares

[SINCE 2002]

#### **OUR AUTHORIZED DEALERS**

















































#### Further inquiries





**4** 0452-2342738, 0452-4358777



www.indianhardwares.com



9791830006, 9500342244



59/249, Goods Shed Street, Madurai-625 001.