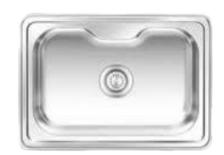

urtains
- Kitchen Chimneys and Sinks
- Corian Acrylic Solid Surface

## HANDRAILS STAINLESS STEEL HANDRAILS











# HANDRAILS STAINLESS STEEL HANDRAILS









# HANDRAILS WOODEN HANDRAILS















## HANDRAILS ALUMINIUM HANDRAILS











## HANDRAILS ALUMINIUM HANDRAILS









#### ALUMINIUM SLIDING WINDOW











#### A LUMINIUM SLIDING WINDOW











### PERGOLA ELEVATION WORKS









#### GLASS SHOWER CUBICLE AND PERGOLA













### MODULAR KITCHENS









### MODULAR KITCHENS









#### MODULAR WARDROBES













#### MODULAR WARDROBES















### MODULAR HALL SHOWCASE















### **HARDWARES**

















# MOSQUITO WINDOWS











### WINDOW CURTAINS













### KITCHEN CHIMNEYS















#### KITCHEN SINKS













CARYSIL

German Engineered

# CORIAN ACRYLIC SOLID SURFACE













### Hardwares

[SINCE 2002]

#### **OUR AUTHORIZED DEALERS**

















































#### Further inquiries





**4** 0452-2342738, 0452-4358777



www.indianhardwares.com



9791830006, 9500342244



59/249, Goods Shed Street, Madurai-625 001.