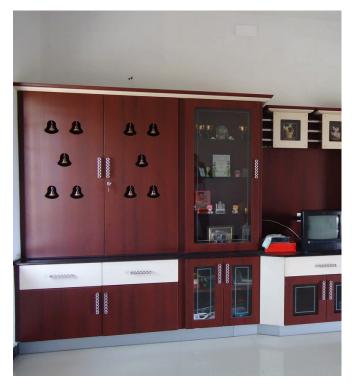

Pergola Elevation Works
- Glass Shower Cubicle & Pergola
- Modular Kitchens
- Modular Wardrobes
- Hall Showcase
- Architectural Hardwares
- Mosquito Window
- Window Curtains
- Kitchen Chimneys and Sinks
- Corian Acrylic Solid Surface

## HANDRAILS STAINLESS STEEL HANDRAILS











# HANDRAILS STAINLESS STEEL HANDRAILS









# HANDRAILS WOODEN HANDRAILS















## HANDRAILS ALUMINIUM HANDRAILS











## HANDRAILS ALUMINIUM HANDRAILS









#### ALUMINIUM SLIDING WINDOW











#### A LUMINIUM SLIDING WINDOW











### PERGOLA ELEVATION WORKS









#### GLASS SHOWER CUBICLE AND PERGOLA













### MODULAR KITCHENS









### MODULAR KITCHENS









#### MODULAR WARDROBES













#### MODULAR WARDROBES















### MODULAR HALL SHOWCASE















### **HARDWARES**

















# MOSQUITO WINDOWS











### WINDOW CURTAINS













### KITCHEN CHIMNEYS















#### KITCHEN SINKS













CARYSIL

German Engineered

# CORIAN ACRYLIC SOLID SURFACE













### Hardwares

[SINCE 2002]

#### **OUR AUTHORIZED DEALERS**

















































#### Further inquiries





**4** 0452-2342738, 0452-4358777



www.indianhardwares.com



9791830006, 9500342244



59/249, Goods Shed Street, Madurai-625 001.