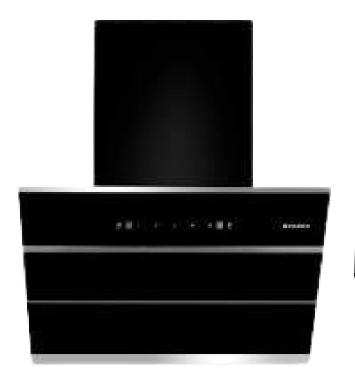

res
- Mosquito Window
- Window Curtains
- Kitchen Chimneys and Sinks
- Corian Acrylic Solid Surface

## HANDRAILS STAINLESS STEEL HANDRAILS











# HANDRAILS STAINLESS STEEL HANDRAILS









# HANDRAILS WOODEN HANDRAILS















## HANDRAILS ALUMINIUM HANDRAILS











## HANDRAILS ALUMINIUM HANDRAILS









#### ALUMINIUM SLIDING WINDOW











#### A LUMINIUM SLIDING WINDOW











### PERGOLA ELEVATION WORKS









#### GLASS SHOWER CUBICLE AND PERGOLA













### MODULAR KITCHENS









### MODULAR KITCHENS









#### MODULAR WARDROBES













#### MODULAR WARDROBES















### MODULAR HALL SHOWCASE















### **HARDWARES**

















# MOSQUITO WINDOWS











### WINDOW CURTAINS













### KITCHEN CHIMNEYS















#### KITCHEN SINKS













CARYSIL

German Engineered

# CORIAN ACRYLIC SOLID SURFACE













### Hardwares

[SINCE 2002]

#### **OUR AUTHORIZED DEALERS**

















































#### Further inquiries





**4** 0452-2342738, 0452-4358777



www.indianhardwares.com



9791830006, 9500342244



59/249, Goods Shed Street, Madurai-625 001.