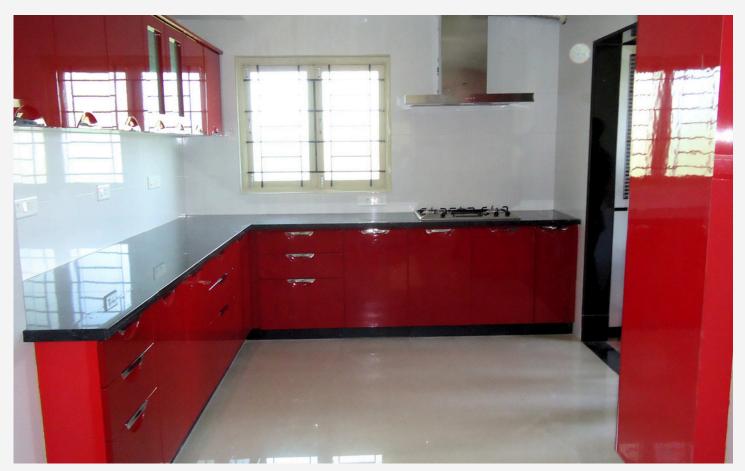

LE OF CONTENT**

- Stainless Steel Handrails
- Wooden Handrails
- Aluminum Handrails
- Aluminum Sliding Window
- Pergola Elevation Works
- Glass Shower Cubicle & Pergola
- Modular Kitchens
- Modular Wardrobes
- Hall Showcase
- Architectural Hardwares
- Mosquito Window
- Window Curtains
- Kitchen Chimneys and Sinks
- Corian Acrylic Solid Surface

## HANDRAILS STAINLESS STEEL HANDRAILS











# HANDRAILS STAINLESS STEEL HANDRAILS









# HANDRAILS WOODEN HANDRAILS















## HANDRAILS ALUMINIUM HANDRAILS











## HANDRAILS ALUMINIUM HANDRAILS









#### ALUMINIUM SLIDING WINDOW











#### A LUMINIUM SLIDING WINDOW











### PERGOLA ELEVATION WORKS









#### GLASS SHOWER CUBICLE AND PERGOLA













### MODULAR KITCHENS









### MODULAR KITCHENS









#### MODULAR WARDROBES













#### MODULAR WARDROBES















### MODULAR HALL SHOWCASE















### **HARDWARES**

















# MOSQUITO WINDOWS











### WINDOW CURTAINS













### KITCHEN CHIMNEYS















#### KITCHEN SINKS













CARYSIL

German Engineered

# CORIAN ACRYLIC SOLID SURFACE













### Hardwares

[SINCE 2002]

#### **OUR AUTHORIZED DEALERS**

















































#### Further inquiries





**4** 0452-2342738, 0452-4358777



www.indianhardwares.com



9791830006, 9500342244



59/249, Goods Shed Street, Madurai-625 001.