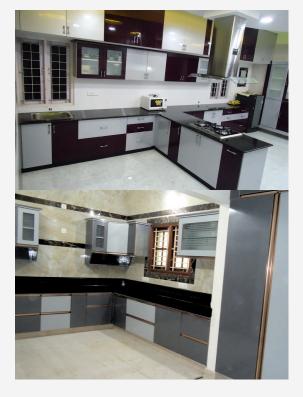

OF CONTENT**

- Stainless Steel Handrails
- Wooden Handrails
- Aluminum Handrails
- Aluminum Sliding Window
- Pergola Elevation Works
- Glass Shower Cubicle & Pergola
- Modular Kitchens
- Modular Wardrobes
- Hall Showcase
- Architectural Hardwares
- Mosquito Window
- Window Curtains
- Kitchen Chimneys and Sinks
- Corian Acrylic Solid Surface

## HANDRAILS STAINLESS STEEL HANDRAILS











# HANDRAILS STAINLESS STEEL HANDRAILS









# HANDRAILS WOODEN HANDRAILS















## HANDRAILS ALUMINIUM HANDRAILS











## HANDRAILS ALUMINIUM HANDRAILS









#### ALUMINIUM SLIDING WINDOW











#### A LUMINIUM SLIDING WINDOW











### PERGOLA ELEVATION WORKS









#### GLASS SHOWER CUBICLE AND PERGOLA













### MODULAR KITCHENS









### MODULAR KITCHENS









#### MODULAR WARDROBES













#### MODULAR WARDROBES















### MODULAR HALL SHOWCASE















### **HARDWARES**

















# MOSQUITO WINDOWS











### WINDOW CURTAINS













### KITCHEN CHIMNEYS















#### KITCHEN SINKS













CARYSIL

German Engineered

# CORIAN ACRYLIC SOLID SURFACE













### Hardwares

[SINCE 2002]

#### **OUR AUTHORIZED DEALERS**

















































#### Further inquiries





**4** 0452-2342738, 0452-4358777



www.indianhardwares.com



9791830006, 9500342244



59/249, Goods Shed Street, Madurai-625 001.