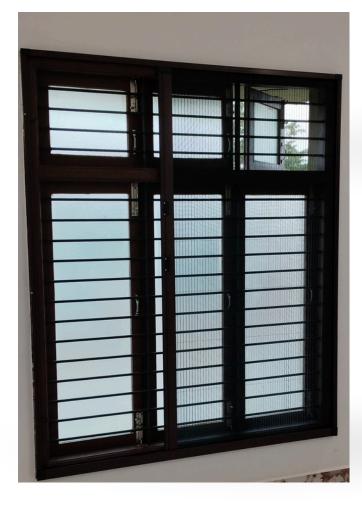

Kitchens
- Modular Wardrobes
- Hall Showcase
- Architectural Hardwares
- Mosquito Window
- Window Curtains
- Kitchen Chimneys and Sinks
- Corian Acrylic Solid Surface

## HANDRAILS STAINLESS STEEL HANDRAILS











# HANDRAILS STAINLESS STEEL HANDRAILS









# HANDRAILS WOODEN HANDRAILS















## HANDRAILS ALUMINIUM HANDRAILS











## HANDRAILS ALUMINIUM HANDRAILS









#### ALUMINIUM SLIDING WINDOW











#### A LUMINIUM SLIDING WINDOW











### PERGOLA ELEVATION WORKS









#### GLASS SHOWER CUBICLE AND PERGOLA













### MODULAR KITCHENS









### MODULAR KITCHENS









#### MODULAR WARDROBES













#### MODULAR WARDROBES















### MODULAR HALL SHOWCASE















### **HARDWARES**

















# MOSQUITO WINDOWS











### WINDOW CURTAINS













### KITCHEN CHIMNEYS















#### KITCHEN SINKS













CARYSIL

German Engineered

# CORIAN ACRYLIC SOLID SURFACE













### Hardwares

[SINCE 2002]

#### **OUR AUTHORIZED DEALERS**

















































#### Further inquiries





**4** 0452-2342738, 0452-4358777



www.indianhardwares.com



9791830006, 9500342244



59/249, Goods Shed Street, Madurai-625 001.