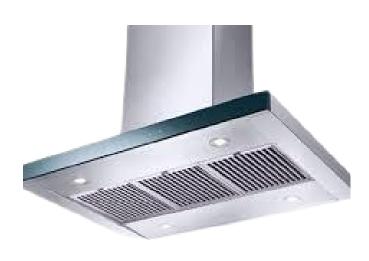

rdwares
- Mosquito Window
- Window Curtains
- Kitchen Chimneys and Sinks
- Corian Acrylic Solid Surface

## HANDRAILS STAINLESS STEEL HANDRAILS











# HANDRAILS STAINLESS STEEL HANDRAILS









# HANDRAILS WOODEN HANDRAILS















## HANDRAILS ALUMINIUM HANDRAILS











## HANDRAILS ALUMINIUM HANDRAILS









#### ALUMINIUM SLIDING WINDOW











#### A LUMINIUM SLIDING WINDOW











### PERGOLA ELEVATION WORKS









#### GLASS SHOWER CUBICLE AND PERGOLA













### MODULAR KITCHENS









### MODULAR KITCHENS









#### MODULAR WARDROBES













#### MODULAR WARDROBES















### MODULAR HALL SHOWCASE















### **HARDWARES**

















# MOSQUITO WINDOWS











### WINDOW CURTAINS













### KITCHEN CHIMNEYS















#### KITCHEN SINKS













CARYSIL

German Engineered

# CORIAN ACRYLIC SOLID SURFACE













### Hardwares

[SINCE 2002]

#### **OUR AUTHORIZED DEALERS**

















































#### Further inquiries





**4** 0452-2342738, 0452-4358777



www.indianhardwares.com



9791830006, 9500342244



59/249, Goods Shed Street, Madurai-625 001.