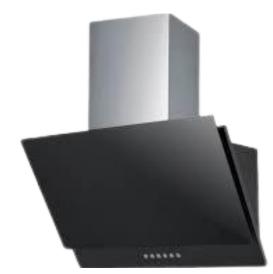

wares
- Mosquito Window
- Window Curtains
- Kitchen Chimneys and Sinks
- Corian Acrylic Solid Surface

## HANDRAILS STAINLESS STEEL HANDRAILS











# HANDRAILS STAINLESS STEEL HANDRAILS









# HANDRAILS WOODEN HANDRAILS















## HANDRAILS ALUMINIUM HANDRAILS











## HANDRAILS ALUMINIUM HANDRAILS









#### ALUMINIUM SLIDING WINDOW











#### A LUMINIUM SLIDING WINDOW











### PERGOLA ELEVATION WORKS









#### GLASS SHOWER CUBICLE AND PERGOLA













### MODULAR KITCHENS









### MODULAR KITCHENS









#### MODULAR WARDROBES













#### MODULAR WARDROBES















### MODULAR HALL SHOWCASE















### **HARDWARES**

















# MOSQUITO WINDOWS











### WINDOW CURTAINS













### KITCHEN CHIMNEYS















#### KITCHEN SINKS













CARYSIL

German Engineered

# CORIAN ACRYLIC SOLID SURFACE













### Hardwares

[SINCE 2002]

#### **OUR AUTHORIZED DEALERS**

















































#### Further inquiries





**4** 0452-2342738, 0452-4358777



www.indianhardwares.com



9791830006, 9500342244



59/249, Goods Shed Street, Madurai-625 001.