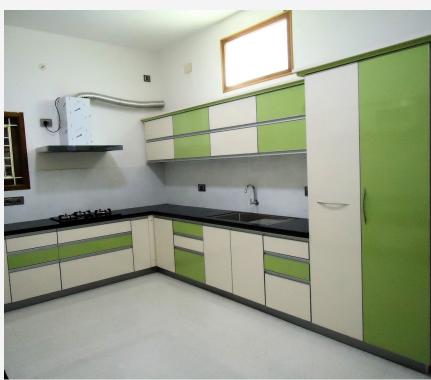

F CONTENT**

- Stainless Steel Handrails
- Wooden Handrails
- Aluminum Handrails
- Aluminum Sliding Window
- Pergola Elevation Works
- Glass Shower Cubicle & Pergola
- Modular Kitchens
- Modular Wardrobes
- Hall Showcase
- Architectural Hardwares
- Mosquito Window
- Window Curtains
- Kitchen Chimneys and Sinks
- Corian Acrylic Solid Surface

## HANDRAILS STAINLESS STEEL HANDRAILS











# HANDRAILS STAINLESS STEEL HANDRAILS









# HANDRAILS WOODEN HANDRAILS















## HANDRAILS ALUMINIUM HANDRAILS











## HANDRAILS ALUMINIUM HANDRAILS









#### ALUMINIUM SLIDING WINDOW











#### A LUMINIUM SLIDING WINDOW











### PERGOLA ELEVATION WORKS









#### GLASS SHOWER CUBICLE AND PERGOLA













### MODULAR KITCHENS









### MODULAR KITCHENS









#### MODULAR WARDROBES













#### MODULAR WARDROBES















### MODULAR HALL SHOWCASE















### **HARDWARES**

















# MOSQUITO WINDOWS











### WINDOW CURTAINS













### KITCHEN CHIMNEYS















#### KITCHEN SINKS













CARYSIL

German Engineered

# CORIAN ACRYLIC SOLID SURFACE













### Hardwares

[SINCE 2002]

#### **OUR AUTHORIZED DEALERS**

















































#### Further inquiries





**4** 0452-2342738, 0452-4358777



www.indianhardwares.com



9791830006, 9500342244



59/249, Goods Shed Street, Madurai-625 001.