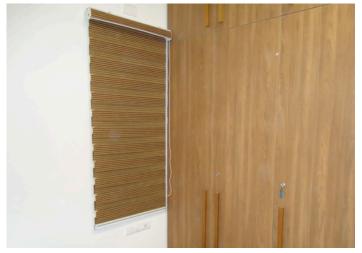

howcase
- Architectural Hardwares
- Mosquito Window
- Window Curtains
- Kitchen Chimneys and Sinks
- Corian Acrylic Solid Surface

## HANDRAILS STAINLESS STEEL HANDRAILS











# HANDRAILS STAINLESS STEEL HANDRAILS









# HANDRAILS WOODEN HANDRAILS















## HANDRAILS ALUMINIUM HANDRAILS











## HANDRAILS ALUMINIUM HANDRAILS









#### ALUMINIUM SLIDING WINDOW











#### A LUMINIUM SLIDING WINDOW











### PERGOLA ELEVATION WORKS









#### GLASS SHOWER CUBICLE AND PERGOLA













### MODULAR KITCHENS









### MODULAR KITCHENS









#### MODULAR WARDROBES













#### MODULAR WARDROBES















### MODULAR HALL SHOWCASE















### **HARDWARES**

















# MOSQUITO WINDOWS











### WINDOW CURTAINS













### KITCHEN CHIMNEYS















#### KITCHEN SINKS













CARYSIL

German Engineered

# CORIAN ACRYLIC SOLID SURFACE













### Hardwares

[SINCE 2002]

#### **OUR AUTHORIZED DEALERS**

















































#### Further inquiries





**4** 0452-2342738, 0452-4358777



www.indianhardwares.com



9791830006, 9500342244



59/249, Goods Shed Street, Madurai-625 001.