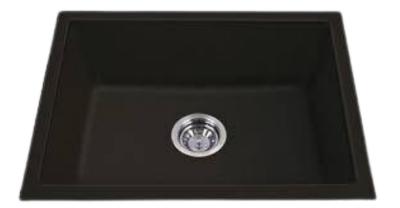

tains
- Kitchen Chimneys and Sinks
- Corian Acrylic Solid Surface

## HANDRAILS STAINLESS STEEL HANDRAILS











# HANDRAILS STAINLESS STEEL HANDRAILS









# HANDRAILS WOODEN HANDRAILS















## HANDRAILS ALUMINIUM HANDRAILS











## HANDRAILS ALUMINIUM HANDRAILS









#### ALUMINIUM SLIDING WINDOW











#### A LUMINIUM SLIDING WINDOW











### PERGOLA ELEVATION WORKS









#### GLASS SHOWER CUBICLE AND PERGOLA













### MODULAR KITCHENS









### MODULAR KITCHENS









#### MODULAR WARDROBES













#### MODULAR WARDROBES















### MODULAR HALL SHOWCASE















### **HARDWARES**

















# MOSQUITO WINDOWS











### WINDOW CURTAINS













### KITCHEN CHIMNEYS















#### KITCHEN SINKS













CARYSIL

German Engineered

# CORIAN ACRYLIC SOLID SURFACE













### Hardwares

[SINCE 2002]

#### **OUR AUTHORIZED DEALERS**

















































#### Further inquiries





**4** 0452-2342738, 0452-4358777



www.indianhardwares.com



9791830006, 9500342244



59/249, Goods Shed Street, Madurai-625 001.