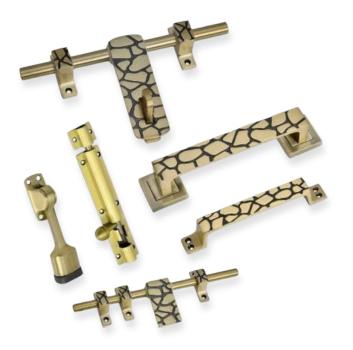

ss Shower Cubicle & Pergola
- Modular Kitchens
- Modular Wardrobes
- Hall Showcase
- Architectural Hardwares
- Mosquito Window
- Window Curtains
- Kitchen Chimneys and Sinks
- Corian Acrylic Solid Surface

## HANDRAILS STAINLESS STEEL HANDRAILS











# HANDRAILS STAINLESS STEEL HANDRAILS









# HANDRAILS WOODEN HANDRAILS















## HANDRAILS ALUMINIUM HANDRAILS











## HANDRAILS ALUMINIUM HANDRAILS









#### ALUMINIUM SLIDING WINDOW











#### A LUMINIUM SLIDING WINDOW











### PERGOLA ELEVATION WORKS









#### GLASS SHOWER CUBICLE AND PERGOLA













### MODULAR KITCHENS









### MODULAR KITCHENS









#### MODULAR WARDROBES













#### MODULAR WARDROBES















### MODULAR HALL SHOWCASE















### **HARDWARES**

















# MOSQUITO WINDOWS











### WINDOW CURTAINS













### KITCHEN CHIMNEYS















#### KITCHEN SINKS













CARYSIL

German Engineered

# CORIAN ACRYLIC SOLID SURFACE













### Hardwares

[SINCE 2002]

#### **OUR AUTHORIZED DEALERS**

















































#### Further inquiries





**4** 0452-2342738, 0452-4358777



www.indianhardwares.com



9791830006, 9500342244



59/249, Goods Shed Street, Madurai-625 001.