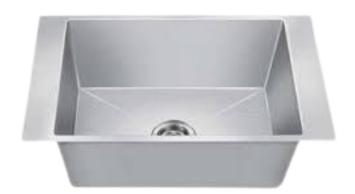

Curtains
- Kitchen Chimneys and Sinks
- Corian Acrylic Solid Surface

## HANDRAILS STAINLESS STEEL HANDRAILS











# HANDRAILS STAINLESS STEEL HANDRAILS









# HANDRAILS WOODEN HANDRAILS















## HANDRAILS ALUMINIUM HANDRAILS











## HANDRAILS ALUMINIUM HANDRAILS









#### ALUMINIUM SLIDING WINDOW











#### A LUMINIUM SLIDING WINDOW











### PERGOLA ELEVATION WORKS









#### GLASS SHOWER CUBICLE AND PERGOLA













### MODULAR KITCHENS









### MODULAR KITCHENS









#### MODULAR WARDROBES













#### MODULAR WARDROBES















### MODULAR HALL SHOWCASE















### **HARDWARES**

















# MOSQUITO WINDOWS











### WINDOW CURTAINS













### KITCHEN CHIMNEYS















#### KITCHEN SINKS













CARYSIL

German Engineered

# CORIAN ACRYLIC SOLID SURFACE













### Hardwares

[SINCE 2002]

#### **OUR AUTHORIZED DEALERS**

















































#### Further inquiries





**4** 0452-2342738, 0452-4358777



www.indianhardwares.com



9791830006, 9500342244



59/249, Goods Shed Street, Madurai-625 001.