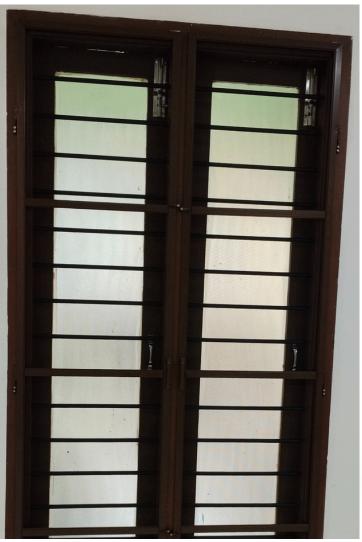

tchens
- Modular Wardrobes
- Hall Showcase
- Architectural Hardwares
- Mosquito Window
- Window Curtains
- Kitchen Chimneys and Sinks
- Corian Acrylic Solid Surface

## HANDRAILS STAINLESS STEEL HANDRAILS











# HANDRAILS STAINLESS STEEL HANDRAILS









# HANDRAILS WOODEN HANDRAILS















## HANDRAILS ALUMINIUM HANDRAILS











## HANDRAILS ALUMINIUM HANDRAILS









#### ALUMINIUM SLIDING WINDOW











#### A LUMINIUM SLIDING WINDOW











### PERGOLA ELEVATION WORKS









#### GLASS SHOWER CUBICLE AND PERGOLA













### MODULAR KITCHENS









### MODULAR KITCHENS









#### MODULAR WARDROBES













#### MODULAR WARDROBES















### MODULAR HALL SHOWCASE















### **HARDWARES**

















# MOSQUITO WINDOWS











### WINDOW CURTAINS













### KITCHEN CHIMNEYS















#### KITCHEN SINKS













CARYSIL

German Engineered

# CORIAN ACRYLIC SOLID SURFACE













### Hardwares

[SINCE 2002]

#### **OUR AUTHORIZED DEALERS**

















































#### Further inquiries





**4** 0452-2342738, 0452-4358777



www.indianhardwares.com



9791830006, 9500342244



59/249, Goods Shed Street, Madurai-625 001.