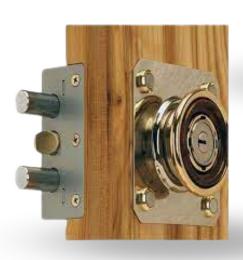

r Cubicle & Pergola
- Modular Kitchens
- Modular Wardrobes
- Hall Showcase
- Architectural Hardwares
- Mosquito Window
- Window Curtains
- Kitchen Chimneys and Sinks
- Corian Acrylic Solid Surface

## HANDRAILS STAINLESS STEEL HANDRAILS











# HANDRAILS STAINLESS STEEL HANDRAILS









# HANDRAILS WOODEN HANDRAILS















## HANDRAILS ALUMINIUM HANDRAILS











## HANDRAILS ALUMINIUM HANDRAILS









#### ALUMINIUM SLIDING WINDOW











#### A LUMINIUM SLIDING WINDOW











### PERGOLA ELEVATION WORKS









#### GLASS SHOWER CUBICLE AND PERGOLA













### MODULAR KITCHENS









### MODULAR KITCHENS









#### MODULAR WARDROBES













#### MODULAR WARDROBES















### MODULAR HALL SHOWCASE















### **HARDWARES**

















# MOSQUITO WINDOWS











### WINDOW CURTAINS













### KITCHEN CHIMNEYS















#### KITCHEN SINKS













CARYSIL

German Engineered

# CORIAN ACRYLIC SOLID SURFACE













### Hardwares

[SINCE 2002]

#### **OUR AUTHORIZED DEALERS**

















































#### Further inquiries





**4** 0452-2342738, 0452-4358777



www.indianhardwares.com



9791830006, 9500342244



59/249, Goods Shed Street, Madurai-625 001.