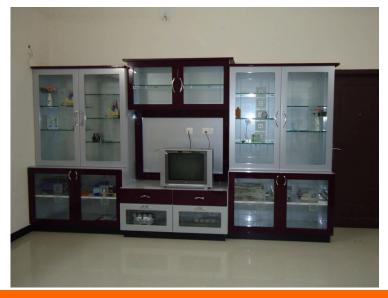

a Elevation Works
- Glass Shower Cubicle & Pergola
- Modular Kitchens
- Modular Wardrobes
- Hall Showcase
- Architectural Hardwares
- Mosquito Window
- Window Curtains
- Kitchen Chimneys and Sinks
- Corian Acrylic Solid Surface

## HANDRAILS STAINLESS STEEL HANDRAILS











# HANDRAILS STAINLESS STEEL HANDRAILS









# HANDRAILS WOODEN HANDRAILS















## HANDRAILS ALUMINIUM HANDRAILS











## HANDRAILS ALUMINIUM HANDRAILS









#### ALUMINIUM SLIDING WINDOW











#### A LUMINIUM SLIDING WINDOW











### PERGOLA ELEVATION WORKS









#### GLASS SHOWER CUBICLE AND PERGOLA













### MODULAR KITCHENS









### MODULAR KITCHENS









#### MODULAR WARDROBES













#### MODULAR WARDROBES















### MODULAR HALL SHOWCASE















### **HARDWARES**

















# MOSQUITO WINDOWS











### WINDOW CURTAINS













### KITCHEN CHIMNEYS















#### KITCHEN SINKS













CARYSIL

German Engineered

# CORIAN ACRYLIC SOLID SURFACE













### Hardwares

[SINCE 2002]

#### **OUR AUTHORIZED DEALERS**

















































#### Further inquiries





**4** 0452-2342738, 0452-4358777



www.indianhardwares.com



9791830006, 9500342244



59/249, Goods Shed Street, Madurai-625 001.