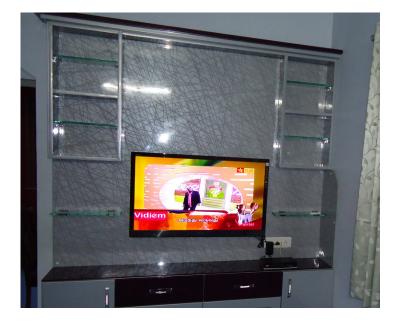

rgola Elevation Works
- Glass Shower Cubicle & Pergola
- Modular Kitchens
- Modular Wardrobes
- Hall Showcase
- Architectural Hardwares
- Mosquito Window
- Window Curtains
- Kitchen Chimneys and Sinks
- Corian Acrylic Solid Surface

## HANDRAILS STAINLESS STEEL HANDRAILS











# HANDRAILS STAINLESS STEEL HANDRAILS









# HANDRAILS WOODEN HANDRAILS















## HANDRAILS ALUMINIUM HANDRAILS











## HANDRAILS ALUMINIUM HANDRAILS









#### ALUMINIUM SLIDING WINDOW











#### A LUMINIUM SLIDING WINDOW











### PERGOLA ELEVATION WORKS









#### GLASS SHOWER CUBICLE AND PERGOLA













### MODULAR KITCHENS









### MODULAR KITCHENS









#### MODULAR WARDROBES













#### MODULAR WARDROBES















### MODULAR HALL SHOWCASE















### **HARDWARES**

















# MOSQUITO WINDOWS











### WINDOW CURTAINS













### KITCHEN CHIMNEYS















#### KITCHEN SINKS













CARYSIL

German Engineered

# CORIAN ACRYLIC SOLID SURFACE













### Hardwares

[SINCE 2002]

#### **OUR AUTHORIZED DEALERS**

















































#### Further inquiries





**4** 0452-2342738, 0452-4358777



www.indianhardwares.com



9791830006, 9500342244



59/249, Goods Shed Street, Madurai-625 001.