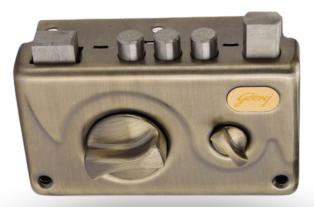

wer Cubicle & Pergola
- Modular Kitchens
- Modular Wardrobes
- Hall Showcase
- Architectural Hardwares
- Mosquito Window
- Window Curtains
- Kitchen Chimneys and Sinks
- Corian Acrylic Solid Surface

## HANDRAILS STAINLESS STEEL HANDRAILS











# HANDRAILS STAINLESS STEEL HANDRAILS









# HANDRAILS WOODEN HANDRAILS















## HANDRAILS ALUMINIUM HANDRAILS











## HANDRAILS ALUMINIUM HANDRAILS









#### ALUMINIUM SLIDING WINDOW











#### A LUMINIUM SLIDING WINDOW











### PERGOLA ELEVATION WORKS









#### GLASS SHOWER CUBICLE AND PERGOLA













### MODULAR KITCHENS









### MODULAR KITCHENS









#### MODULAR WARDROBES













#### MODULAR WARDROBES















### MODULAR HALL SHOWCASE















### **HARDWARES**

















# MOSQUITO WINDOWS











### WINDOW CURTAINS













### KITCHEN CHIMNEYS















#### KITCHEN SINKS













CARYSIL

German Engineered

# CORIAN ACRYLIC SOLID SURFACE













### Hardwares

[SINCE 2002]

#### **OUR AUTHORIZED DEALERS**

















































#### Further inquiries





**4** 0452-2342738, 0452-4358777



www.indianhardwares.com



9791830006, 9500342244



59/249, Goods Shed Street, Madurai-625 001.