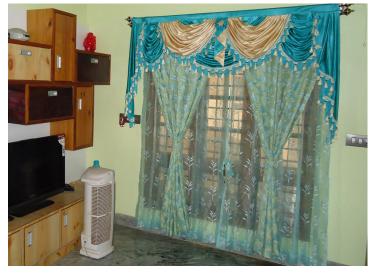

Hall Showcase
- Architectural Hardwares
- Mosquito Window
- Window Curtains
- Kitchen Chimneys and Sinks
- Corian Acrylic Solid Surface

## HANDRAILS STAINLESS STEEL HANDRAILS











# HANDRAILS STAINLESS STEEL HANDRAILS









# HANDRAILS WOODEN HANDRAILS















## HANDRAILS ALUMINIUM HANDRAILS











## HANDRAILS ALUMINIUM HANDRAILS









#### ALUMINIUM SLIDING WINDOW











#### A LUMINIUM SLIDING WINDOW











### PERGOLA ELEVATION WORKS









#### GLASS SHOWER CUBICLE AND PERGOLA













### MODULAR KITCHENS









### MODULAR KITCHENS









#### MODULAR WARDROBES













#### MODULAR WARDROBES















### MODULAR HALL SHOWCASE















### **HARDWARES**

















# MOSQUITO WINDOWS











### WINDOW CURTAINS













### KITCHEN CHIMNEYS















#### KITCHEN SINKS













CARYSIL

German Engineered

# CORIAN ACRYLIC SOLID SURFACE













### Hardwares

[SINCE 2002]

#### **OUR AUTHORIZED DEALERS**

















































#### Further inquiries





**4** 0452-2342738, 0452-4358777



www.indianhardwares.com



9791830006, 9500342244



59/249, Goods Shed Street, Madurai-625 001.