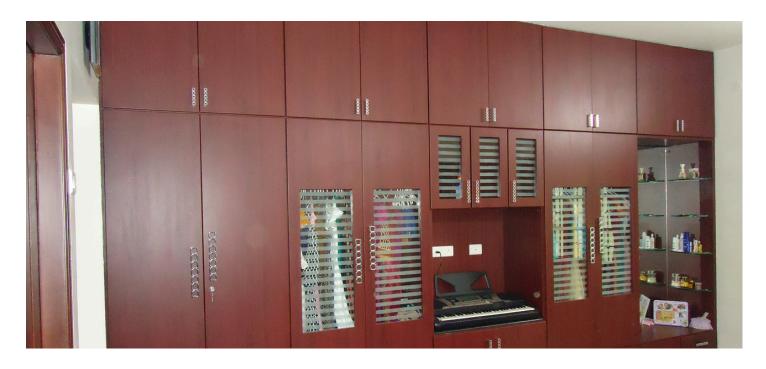

Handrails
- Aluminum Sliding Window
- Pergola Elevation Works
- Glass Shower Cubicle & Pergola
- Modular Kitchens
- Modular Wardrobes
- Hall Showcase
- Architectural Hardwares
- Mosquito Window
- Window Curtains
- Kitchen Chimneys and Sinks
- Corian Acrylic Solid Surface

## HANDRAILS STAINLESS STEEL HANDRAILS











# HANDRAILS STAINLESS STEEL HANDRAILS









# HANDRAILS WOODEN HANDRAILS















## HANDRAILS ALUMINIUM HANDRAILS











## HANDRAILS ALUMINIUM HANDRAILS









#### ALUMINIUM SLIDING WINDOW











#### A LUMINIUM SLIDING WINDOW











### PERGOLA ELEVATION WORKS









#### GLASS SHOWER CUBICLE AND PERGOLA













### MODULAR KITCHENS









### MODULAR KITCHENS









#### MODULAR WARDROBES













#### MODULAR WARDROBES















### MODULAR HALL SHOWCASE















### **HARDWARES**

















# MOSQUITO WINDOWS











### WINDOW CURTAINS













### KITCHEN CHIMNEYS















#### KITCHEN SINKS













CARYSIL

German Engineered

# CORIAN ACRYLIC SOLID SURFACE













### Hardwares

[SINCE 2002]

#### **OUR AUTHORIZED DEALERS**

















































#### Further inquiries





**4** 0452-2342738, 0452-4358777



www.indianhardwares.com



9791830006, 9500342244



59/249, Goods Shed Street, Madurai-625 001.